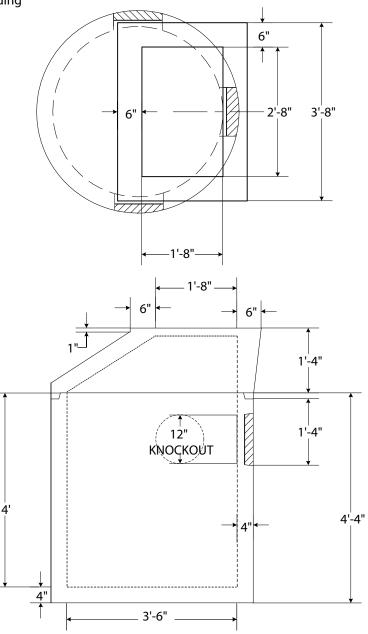

# Catch Basin Type 242 Seattle Standard Plan

Note: Drawings not to scale

Shope Concrete, LLC 1618 East Main Avenue Puyallup, WA 98372-3142 (253) 848-1551 Fax Line 1 (253) 845-0292 Fax Line 2 (253) 864-6172

## **Precast Base**

- Weight: 3800 lbs
- Three(3) 12" Knockouts provided at 90 degrees

### **Top Cone**

- Weight: 1050 lbs
- 1½ inch hole for handling